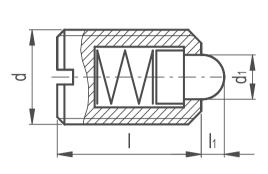

## THREADED BODY

/ AISI 303 stainless steel, screwdriver slotted head.

## **BOLT AND SPRING**

I Nitrided AISI 303 stainless steel bolt, stainless steel spring with normal end-force.

| Part Reference | d   | d=+-0.1 | l+-0.1 | 11  | Initial | Max  |
|----------------|-----|---------|--------|-----|---------|------|
| SPP1SS-3215    | M4  | 1.8     | 9      | 1.5 | 4.5     | 12.5 |
| SPP2SS-3215    | M5  | 2.4     | 12     | 2   | 5       | 13   |
| SPP3SS-3215    | M6  | 2.7     | 14     | 2   | 6       | 17   |
| SPP4SS-3215    | M8  | 3.8     | 16     | 2   | 16      | 33   |
| SPP5SS-3215    | M10 | 4.5     | 19     | 2.5 | 19      | 42   |
| SPP6SS-3215    | M12 | 6       | 22     | 3.5 | 22      | 57   |
| SPP7SS-3215    | M16 | 8.5     | 24     | 4.5 | 38      | 78   |
| SPP8SS-3215    | M20 | 10      | 30     | 6.5 | 39      | 81   |
| SPP9SS-3215    | M24 | 13      | 34     | 8   | 72      | 155  |