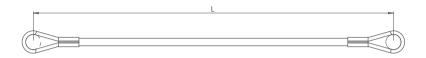

## **KEY FEATURES**

- / Red nylon jacket
- / 4" to 24" long
- / Loop to loop configuration
- / 304 stainless steel cable
- / Aluminium crimps

## ORDERING INSTRUCTIONS

When ordering: Choose length of wire required and order corresponding part number. Clips are ordered separately.

| Part No. | L    | Loop Fixing Size |
|----------|------|------------------|
| LC4R     | 4"   | 1/4''            |
| LC6R     | 6"   | 1/4"             |
| LC8R     | 8"   | 1/4"             |
| LC10R    | 10"  | 1/4"             |
| LC12R    | 12"  | 1/4"             |
| LC16R    | 16"  | 1/4''            |
| LC20R    | 20"  | 1/4''            |
| LC24R    | 24'' | 1/4"             |